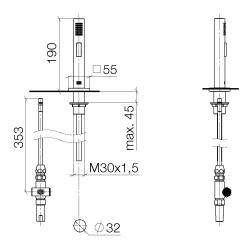

## Dimensional drawing

Kitchen - Lot Side spray set - polished chrome Article number: 27 722 970-00

All dimensions in mm / inch = mm x 0,0394