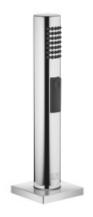

Kitchen - Lot Side spray set - polished chrome Article number: 27 722 970-00

- With square flange
- Spray mode
- Integrated diverter
- Total height 7-1/2"
- Side spray hole diameter 1-1/4"
- Fabric braided spray hose 59"
- Sprayface with descaling system
- lead-free
- Fittings group in compliance with DIN 4109: 1 For combination with LOT series

- Internal backflow preventer.
  Button has to be pressed while using.

polished chrome