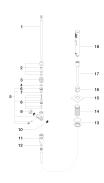

e spray hole diameter 1-1/4"
- Fabric braided spray hose 59"
- Sprayface with descaling system
- lead-free
- Fittings group in compliance with DIN 4109: 1 For combination with LOT series

- Internal backflow preventer.
  Button has to be pressed while using.



polished chrome

## Dimensional drawing





Kitchen - Lot Side spray set - polished chrome Article number: 27 722 970-00

All dimensions in mm / inch = mm x 0,0394

## Flow rate chart





Kitchen - Lot Side spray set - polished chrome Article number: 27 722 970-00

## Other surface finishes







Dark Platinum matte 27 722 970-99

More custom finish options are available via special production (xTra Service). Please see our finish matrix for availability and pricing or contact a Dornbracht representative.

## Spare parts list