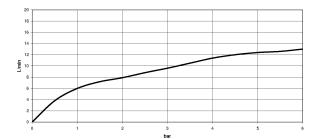

## Flow rate chart

Kitchen - Lot Side spray set - polished chrome Article number: 27 722 970-00